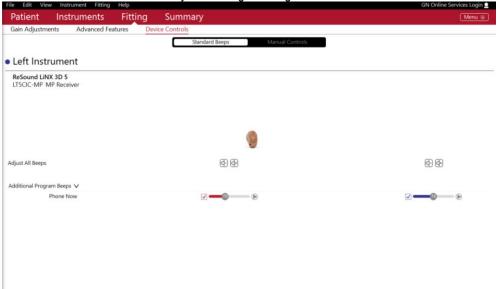

# **Smart Fit | Custom Device Tone Indicators**

In Smart Fit 1.1, indicator tones may be missing in Fitting > Device Controls for LiNX 3D custom devices (as shown below).

# Workaround:

If indicator tones are missing, click on any other tab in the red header (i.e. Patient, Instruments, or Summary), then click back to Fitting > Device Controls. All options will now be present.