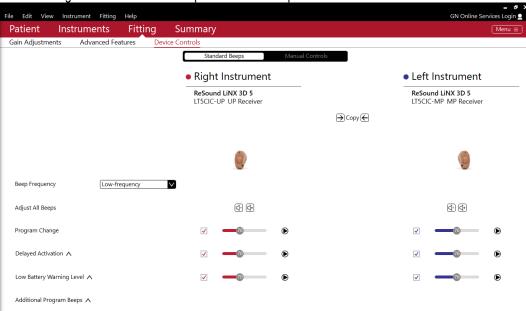

# **Smart Fit | Custom Device Tone Indicators**

In Smart Fit 1.1, indicator tones may be missing in Fitting > Device Controls for LiNX 3D custom devices (as shown below).

# Workaround:

If indicator tones are missing, click on any other tab in the red header (i.e. Patient, Instruments, or Summary), then click back to Fitting > Device Controls. All options will now be present.