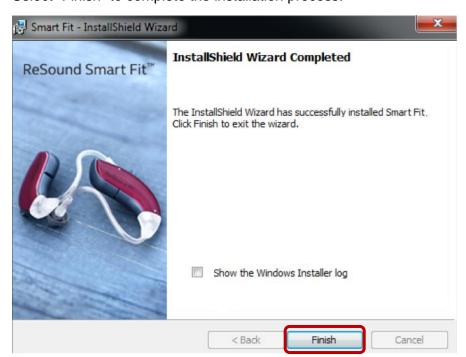

Fit | Web Update Installation

To install a web update, follow these steps:

- Open ReSound Smart Fit and simulate a patient fitting
- Check for web updates by clicking on the "Help" menu at the top of the screen
- Click "Check for Updates" in the drop-down menu



The "Web Updates" dialog box will open and Smart Fit will check for any available updates.



Click "Download" when the update is found.



Smart Fit will display a progress bar as the update downloads.



Before you start the install, close out of Smart Fit and Noah, by clicking on the "X" in the upper right corner of Smart Fit or Noah screens. The Web Updates dialog box will remain open.

Click "Install".



# Select "Update".



## The Smart Fit update will install.



# Select "Finish" to complete the installation process.



### Manufacturer according to FDA:

#### **GN ReSound North America**

8001 E Bloomington Freeway Bloomington, MN 55420 USA 1-800-248-4327 resoundpro.com

### Manufacturer according to Health Canada:

#### **ReSound Canada**

303 Supertest Road Toronto, Ontario M3J 2M4 Canada 1-888-737-6863 resoundpro.com