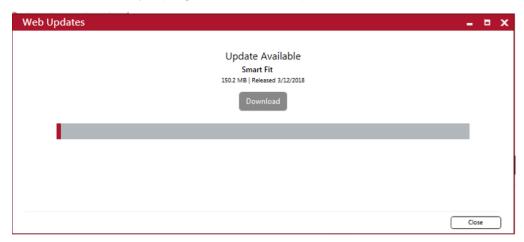

The "Web Updates" dialog box will open and Smart Fit will check for any available updates.

Click "Download" when the update is found.

Smart Fit will display a progress bar as the update downloads.

Before you start the install, close out of Smart Fit and Noah, by clicking on the "X" in the upper right corner of Smart Fit or Noah screens. The Web Updates dialog box will remain open.