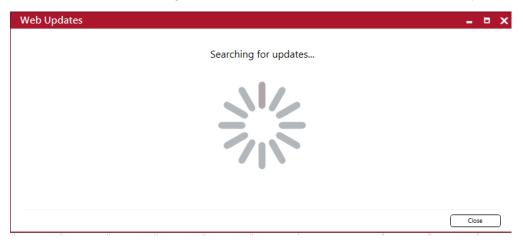

The "Web Updates" dialog box will open and Smart Fit will check for any available updates.

Click "Download" when the update is found.

Smart Fit will display a progress bar as the update downloads.

Before you start the install, close out of Smart Fit and Noah, by clicking on the "X" in the upper right corner of Smart Fit or Noah screens. The Web Updates dialog box will remain open.