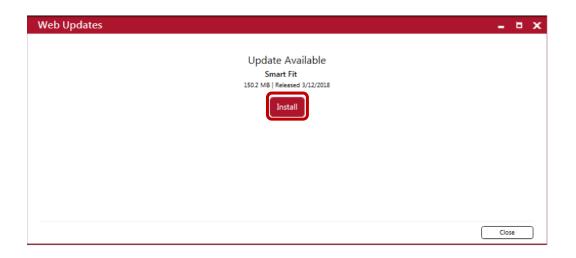

The "Web Updates" dialog box will open and Smart Fit will check for any available updates.

Click "Download" when the update is found.

Smart Fit will display a progress bar as the update downloads.

Before you start the install, close out of Smart Fit and Noah, by clicking on the "X" in the upper right corner of Smart Fit or Noah screens. The Web Updates dialog box will remain open.

Click "Install".