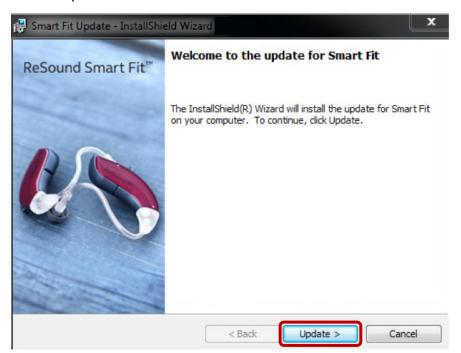

## ReSound Smart Fit | Web Update Installation

To install a web update, follow these steps:

- Open ReSound Smart Fit and simulate a patient fitting
- Check for web updates by clicking on the "Help" menu at the top of the screen
- Click "Check for Updates" in the drop-down menu



The "Web Updates" dialog box will open and Smart Fit will check for any available updates.



Click "Download" when the update is found.



Smart Fit will display a progress bar as the update downloads.



Before you start the install, close out of Smart Fit and Noah, by clicking on the "X" in the upper right corner of Smart Fit or Noah screens. The Web Updates dialog box will remain open.

Click "Install".



# Select "Update".



## The Smart Fit update will install.



# Select "Finish" to complete the installation process.



### Manufacturer according to FDA:

#### **GN ReSound North America**

8001 E Bloomington Freeway Bloomington, MN 55420 USA 1-800-248-4327 resoundpro.com

### Manufacturer according to Health Canada:

#### **ReSound Canada**

303 Supertest Road Toronto, Ontario M3J 2M4 Canada 1-888-737-6863 resoundpro.com