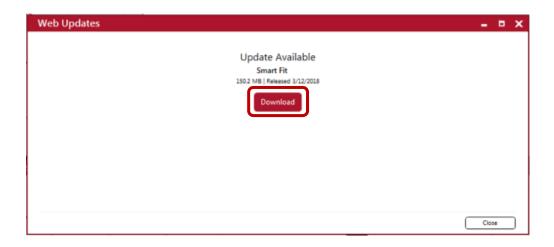

The "Web Updates" dialog box will open and Smart Fit will check for any available updates.

Click "Download" when the update is found.

Smart Fit will display a progress bar as the update downloads.

Before you start the install, close out of Smart Fit and Noah, by clicking on the "X" in the upper right corner of Smart Fit or Noah screens. The Web Updates dialog box will remain open.