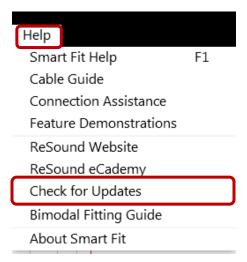

## ReSound Smart Fit | Web Update Installation

To install a web update, follow these steps:

- Open ReSound Smart Fit and simulate a patient fitting
- Check for web updates by clicking on the "Help" menu at the top of the screen
- Click "Check for Updates" in the drop-down menu