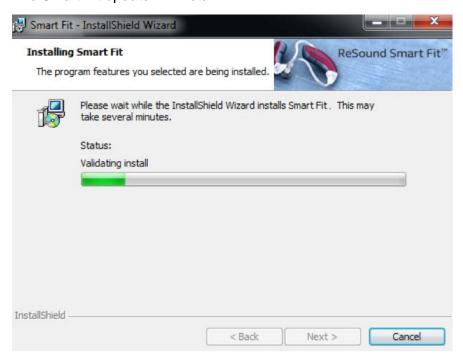

## ReSound Smart Fit | Web Update Installation

To install a web update, follow these steps:

- Open ReSound Smart Fit and simulate a patient fitting
- Check for web updates by clicking on the "Help" menu at the top of the screen
- Click "Check for Updates" in the drop-down menu



The "Web Updates" dialog box will open and Smart Fit will check for any available updates.



Click "Download" when the update is found.



Smart Fit will display a progress bar as the update downloads.



Before you start the install, close out of Smart Fit and Noah, by clicking on the "X" in the upper right corner of Smart Fit or Noah screens. The Web Updates dialog box will remain open.

Click "Install".



# Select "Update".



## The Smart Fit update will install.



# Select "Finish" to complete the installation process.



### Manufacturer according to FDA:

#### **GN ReSound North America**

8001 E Bloomington Freeway Bloomington, MN 55420 USA 1-800-248-4327 resoundpro.com

### Manufacturer according to Health Canada:

#### **ReSound Canada**

303 Supertest Road Toronto, Ontario M3J 2M4 Canada 1-888-737-6863 resoundpro.com