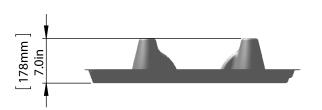

1635mm 64.4in

| ENGINEERING     | NAME | DATE     |
|-----------------|------|----------|
| DRAWN BY ENG.   | DS   | 2/8/2010 |
| CHECKED BY ENG. | JK   | 2/8/2010 |
| ENG APPR.       | CC   | 2/8/2010 |
| MFG APPR.       | CC   | 2/8/2010 |