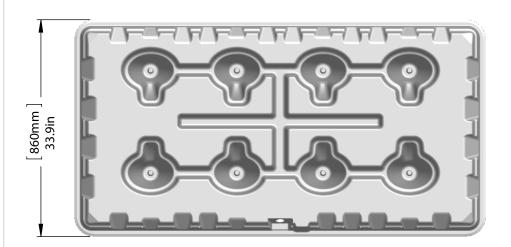

1635mm 64.4in

| ENGINEERING     | NAME | DATE     |
|-----------------|------|----------|
| DRAWN BY ENG.   | DS   | 2/8/2010 |
| CHECKED BY ENG. | JK   | 2/8/2010 |
| ENG APPR.       | CC   | 2/8/2010 |
| MFG APPR.       | CC   | 2/8/2010 |