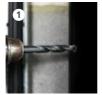

## Hose to Overflow or Waste/Soil Pipe

|       | OPTIONS                                              |                                                            |          |          |
|-------|------------------------------------------------------|------------------------------------------------------------|----------|----------|
|       | Size                                                 | Ideal Use                                                  | Part No. | Pack Qty |
| 83991 | 6mm (1/4") or<br>10mm (3/8") – 21mm<br>overflow pipe | Hose to Overflow                                           | FP2040   | 10       |
| 83990 | 6mm (1/4") or 10mm (3/8")<br>– self sealing adaptor  | Hose to Waste/Soil Pipe<br>(Drill hole to 11.5mm diameter) | FP2038   | 10       |