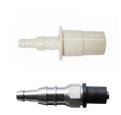

## Hose to Overflow or Waste/Soil Pipe

|       | OPTIONS                                              |                                                            |          |          |
|-------|------------------------------------------------------|------------------------------------------------------------|----------|----------|
|       | Size                                                 | Ideal Use                                                  | Part No. | Pack Qty |
| 83991 | 6mm (1/4") or<br>10mm (3/8") – 21mm<br>overflow pipe | Hose to Overflow                                           | FP2040   | 10       |
| 83990 | 6mm (1/4") or 10mm (3/8")<br>– self sealing adaptor  | Hose to Waste/Soil Pipe<br>(Drill hole to 11.5mm diameter) | FP2038   | 10       |