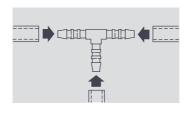

### Hose to Hose

|       | Size                     | Ideal Use           | Part No. | Pack Qty |
|-------|--------------------------|---------------------|----------|----------|
| 83984 | 6mm (1/4")               | Equal "T" Connector | FP2024   | 10       |
| 83985 | 6mm (1/4")               | Elbow Connector     | FP2028   | 10       |
| 83986 | 6mm (1/4")               | Straight Connector  | FP2622   | 10       |
| 83987 | 10mm (3/8")              | Equal "T" Connector | FP2030   | 10       |
| 83988 | 10mm (3/8")              | Elbow Connector     | FP2032   | 10       |
| 83989 | 10mm ( <sup>3</sup> /8") | Straight Connector  | FP2624   | 10       |