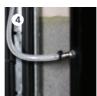

## Hose to Overflow or Waste/Soil Pipe

|       | OPTIONS                                              |                                                            |          |          |
|-------|------------------------------------------------------|------------------------------------------------------------|----------|----------|
|       | Size                                                 | Ideal Use                                                  | Part No. | Pack Qty |
| 83991 | 6mm (1/4") or<br>10mm (3/8") – 21mm<br>overflow pipe | Hose to Overflow                                           | FP2040   | 10       |
| 83990 | 6mm (1/4") or 10mm (3/8")<br>– self sealing adaptor  | Hose to Waste/Soil Pipe<br>(Drill hole to 11.5mm diameter) | FP2038   | 10       |