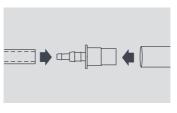

## Adaptors/Straight Connectors

| RectorSeal<br>Product | OPTIONS                      |                              |          |          |  |
|-----------------------|------------------------------|------------------------------|----------|----------|--|
| Code                  | Size                         | Ideal Use                    | Part No. | Pack Qty |  |
| 83980                 | 6mm – 10mm                   | 1/4" to 3/8"                 | FP2020   | 10       |  |
| 83981                 | 6mm, 10mm or 12mm<br>to 16mm | 1/4" to 3/8" or 5/8" to 1/2" | FP2632   | 10       |  |