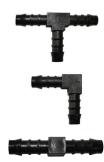

### Hose to Hose

|       | Size                     | Ideal Use           | Part No. | Pack Qty |
|-------|--------------------------|---------------------|----------|----------|
| 83984 | 6mm (1/4")               | Equal "T" Connector | FP2024   | 10       |
| 83985 | 6mm (1/4")               | Elbow Connector     | FP2028   | 10       |
| 83986 | 6mm (1/4")               | Straight Connector  | FP2622   | 10       |
| 83987 | 10mm (3/8")              | Equal "T" Connector | FP2030   | 10       |
| 83988 | 10mm (3/8")              | Elbow Connector     | FP2032   | 10       |
| 83989 | 10mm ( <sup>3</sup> /8") | Straight Connector  | FP2624   | 10       |