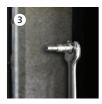

## Hose to Overflow or Waste/Soil Pipe

|       | OPTIONS                                              |                                                            |          |          |
|-------|------------------------------------------------------|------------------------------------------------------------|----------|----------|
|       | Size                                                 | Ideal Use                                                  | Part No. | Pack Qty |
| 83991 | 6mm (1/4") or<br>10mm (3/8") – 21mm<br>overflow pipe | Hose to Overflow                                           | FP2040   | 10       |
| 83990 | 6mm (1/4") or 10mm (3/8")<br>– self sealing adaptor  | Hose to Waste/Soil Pipe<br>(Drill hole to 11.5mm diameter) | FP2038   | 10       |