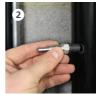

## Hose to Overflow or Waste/Soil Pipe

|       | OPTIONS                                              |                                                            |          |          |
|-------|------------------------------------------------------|------------------------------------------------------------|----------|----------|
|       | Size                                                 | Ideal Use                                                  | Part No. | Pack Qty |
| 83991 | 6mm (1/4") or<br>10mm (3/8") – 21mm<br>overflow pipe | Hose to Overflow                                           | FP2040   | 10       |
| 83990 | 6mm (1/4") or 10mm (3/8")<br>– self sealing adaptor  | Hose to Waste/Soil Pipe<br>(Drill hole to 11.5mm diameter) | FP2038   | 10       |