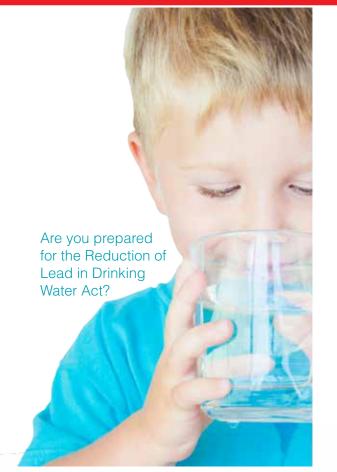

## RECTORSEAL

New and improved Aqua Flux<sup>™</sup> Paste Soldering Flux Formula exceeds the standards of the No-Lead Requirements effective in 2014. Nokorode<sup>®</sup> Aqua Flux<sup>™</sup> is one of the very few paste fluxes available

that complies and exceeds the requirements set forth by Federal Law 111-380 Reduction of Lead in Drinking Water Act and is suitable for use with the silicon family of metal alloys and other low lead brass products. This new Reduction of Lead

in Drinking Water Act goes into effect January 4, 2014.

| Product Code | Size |
|--------------|------|
| 74044        | 2oz  |
| 74047        | 4oz  |
| 74046        | 16oz |

Prepare inventory levels with the new industry standard Nokorode<sup>®</sup> Aqua Flux<sup>™</sup>