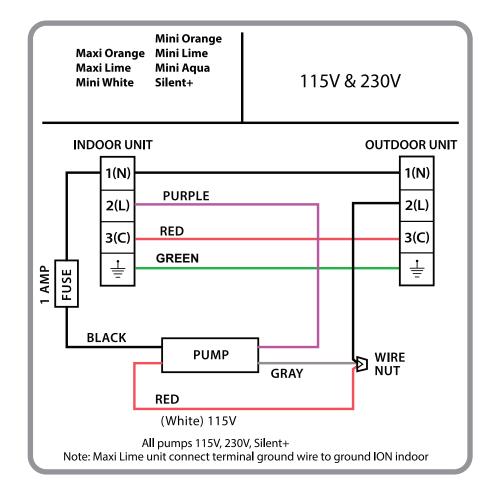

## **ASPEN® PUMP KIT WIRING DIAGRAM**

A CSW Industrials Company

Wiring instructions for Aspen Pumps

Mini Orange Mini Lime Mini Aqua Silent+

**Maxi Orange** Maxi Lime Mini White

- 1. Check evaporator voltage to ensure that pump voltage is correct.
- 2. Install 1 amp inline fuse between evaporator and pump to protect pump and unit.
- 3. Connect red wire to terminal block in evaporator as shown.

## NOTE: DO NOT USE SEPARATE 230 VOLT OUTLET TO POWER PUMP AS THIS IS NOT FAIL SAFE AND MAY CAUSE AN OVERFLOW!

4. Disconnect power from terminal 2 in evaporator and connect to red and gray wires from pump with a wire nut as shown. Connect purple wire from pump to terminal 2 in evaporator.

NOTE: OVERFLOW ALARM WIRE MUST BE CONNECTED TO ENSURE THAT IN CASE OF PUMP FAILURE OR BLOCKAGE IN DISCHARGE HOSE, EVAPORATOR WILL SHUT DOWN. CONNECTION OF THE OVERFLOW ALARM CIRCUIT IS MANDATORY AND FAILURE TO DO SO WILL INVALIDATE PUMP WARRANTY!