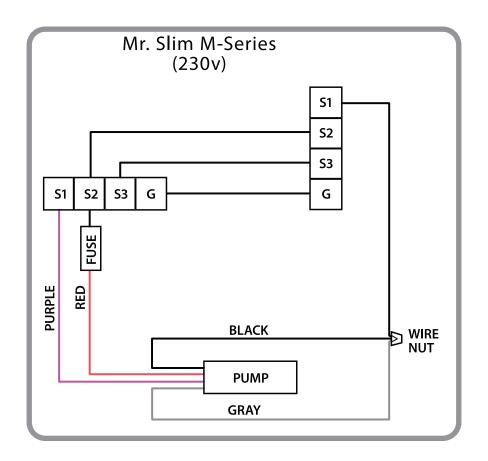

- 1. Check evaporator voltage to ensure that pump voltage is correct.
- 2. Install 1 amp inline fuse between evaporator and pump to protect pump and unit.
- 3. Connect red wire to terminal block in evaporator as shown.

## NOTE: DO NOT USE SEPARATE 230 VOLT OUTLET TO POWER PUMP AS THIS IS NOT FAIL SAFE AND MAY CAUSE AN OVERFLOW!

4. Disconnect power from terminal S1 in evaporator and connect to black and gray wires from pump with a wire nut as shown. Connect purple wire from pump to terminal S1 in evaporator.

NOTE: OVERFLOW ALARM WIRE MUST BE CONNECTED TO ENSURE THAT IN CASE OF PUMP FAILURE OR BLOCKAGE IN DISCHARGE HOSE, EVAPORATOR WILL SHUT DOWN.

CONNECTION OF THE OVERFLOW ALARM CIRCUIT IS MANDATORY AND FAILURE TO DO SO WILL INVALIDATE PUMP WARRANTY!